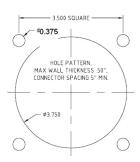

## **Installation of Quick Stab Panel Mounts**

- 1. Drill mounting pattern as shown below into a non-ferrous panel of 0.50 inch minimum thickness.
- 2. Install Panel Mount into non-ferrous panel using appropriate hardware.

#### **Mounting Pattern:**

For technical assistance call: 281-445-7400