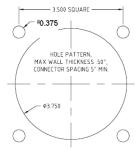

# **Installation of Quick Stab Panel Mounts**

- 1. Drill mounting pattern as shown below into a non-ferrous panel of 0.50 inch minimum thickness.
- 2. Install Panel Mount into non-ferrous panel using appropriate hardware.

### **Mounting Pattern:**